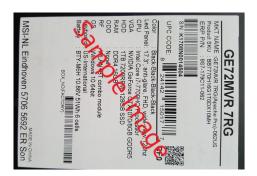

## How to Claim Your Rebate card:

- 1. Purchase any of the products listed above between 02/10/2020 and 02/29/2020 at Newegg.com or NeweggBusiness.com.
- 2. Go to msi.rebateaccess.com and enter the promotion number 90859.
- 3. Fill out and print the registration form for this promotion.
- 4. Cut out and enclose the ORIGINAL UPC barcode label from the product box in its entirety, including the serial number barcode and QR code (not the UPC barcode from the shipping box). See image on this form.
- 5. Enclose a copy of the sales receipt or packing slip dated between 02/10/2020 and 02/29/2020 indicating your purchase at Newegg.com or NeweggBusiness.com.
- 6. Mail all of these items to the address noted on the registration form. Submission must be postmarked within 21 days of purchase in order to qualify.