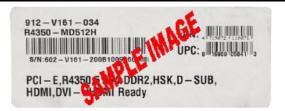

## How to Claim Your Rebate Online Only

- Please go to http://msi.4myrebate.com/?oc=MSI-14558 to claim your rebate. Offer code: MSI-14558. Incomplete rebate forms will be disqualified.
- 2. This rebate offer is only valid for purchases at Newegg.com or NeweggBusiness.com.
- Mail in all the appropriate documents Signed Rebate Form, Copy of Invoice and Original UPC & Serial Number Barcode label.
  - All the items must be postmarked within 15 days of purchase.
  - Please see UPC & Serial Number Barcode example below.
- Please keep a copy of all submission materials for your records.
- 5. You may check your rebate status any time at http://msi.4myrebate.com.