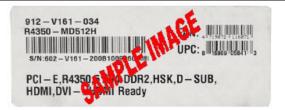

## How to Claim Your Rebate Online Only

- Please go to http://msi.4myrebate.com/?oc=MSI-14542 to claim your rebate. Offer code: MSI-14542. Incomplete rebate forms will be disqualified.
- 2. This rebate offer is only valid for purchases at Newegg.com or NeweggBusiness.com.
- Mail in all the appropriate documents Signed Rebate Form, Copy of Invoice and Original UPC & Serial Number Barcode label.
  - All the items must be postmarked within 15 days of purchase.
  - Please see UPC & Serial Number Barcode example below.
- Please keep a copy of all submission materials for your records.
- 5. You may check your rebate status any time at http://msi.4myrebate.com.