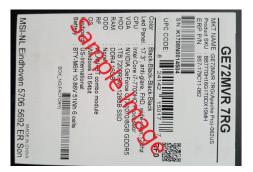

## How to Claim Your Rebate card:

- 1. Purchase any of the products listed above between 04/03/2019 and 04/30/2019 at Newegg.com or NeweggBusiness.com.
- 2. Go to msi.rebateaccess.com and enter the promotion number 88254.
- 3. Fill out and print the registration form for this promotion.
- 4. Cut out and enclose the ORIGINAL UPC barcode label from the product box in its entirety, including the serial number barcode and QR code (not the UPC barcode from the shipping box). See image on this form.
- 5. Enclose a copy of the sales receipt or packing slip dated between 04/03/2019 and 04/30/2019 indicating your purchase at Newegg.com or NeweggBusiness.com.
- 6. Mail all of these items to the address noted on the registration form. Submission must be postmarked within 21 days of purchase and no later than 05/21/2019 in order to qualify.