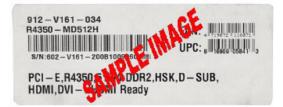

## How to Claim Your Rebate Online Only

- Please go to http://msi.4myrebate.com/?oc=MSI-13331 to claim your rebate. Offer code: MSI-13331. Incomplete rebate forms will be disqualified.
- 2. This rebate offer is only valid for purchases at Newegg.com or NeweggBusiness.com.
- Mail in all the appropriate documents Signed Rebate Form, Copy of Invoice and Original UPC & Serial Number Barcode label.
  - All the items must be postmarked within 20 days of purchase.
  - Please see UPC & Serial Number Barcode example below.
- 4. Please keep a copy of all submission materials for your records.
- You may check your rebate status any time at http://msi.4myrebate.com.