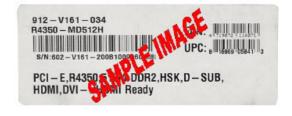

All the items must be postmarked within 21 days of purchase.

Please see UPC & Serial Number Barcode example below.

- 4. Please keep a copy of all submission materials for your records.
- You may check your rebate status any time at http://msi.4myrebate.com.