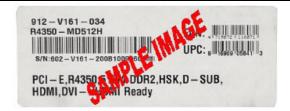

## How to Claim Your Rebate Online Only

- Please go to http://msi.4myrebate.com/?oc=MSI-16292 to claim your rebate. Offer code: MSI-16292. Incomplete rebate forms will be disqualified.
- 2. This rebate offer is only valid for purchases at All Resellers -.
- Mail in all the appropriate documents Signed Rebate Form, Copy of Receipt/Invoice and Original UPC & Serial Number Barcode label.
  - All the items must be postmarked within 15 days of purchase.
  - Please see UPC & Serial Number Barcode example below
- 4. Please keep a copy of all submission materials for your records.
- 5. You may check your rebate status any time at http://msi.4myrebate.com.