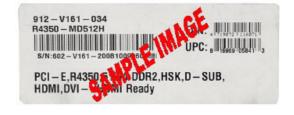

## How to Claim Your Rebate Online Only

- Please go to http://msi.4myrebate.com/?oc=MSI-17550 to claim your rebate. Offer code: MSI-17550. Incomplete rebate forms will be disqualified.
- 2. This rebate offer is only valid for purchases at Newegg.com or NeweggBusiness.com.
- Mail in all the appropriate documents Signed Rebate Form, Copy of Receipt/Invoice and Original UPC & Serial Number Barcode Label (On box, English label only).
  - All the items must be postmarked within 21 days of purchase.
  - Please see UPC & Serial Number Barcode example below.
- 4. Please keep a copy of all submission materials for your records.
- 5. You may check your rebate status any time at http://msi.4myrebate.com.