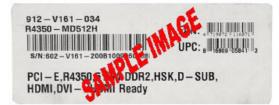

All the items must be postmarked within 21 days of purchase.

Please see UPC & Serial Number Barcode example below.

- Please keep a copy of all submission materials for 4. your records.
- You may check your rebate status any time at 5. http://msi.4myrebate.com.