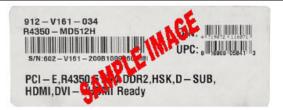

## How to Claim Your Rebate Online Only

- Please go to http://msi.4myrebate.com/?oc=MSI-14304 to claim your rebate. Offer code: MSI-14304. Incomplete rebate forms will be disqualified.
- 2. This rebate offer is only valid for purchases at All Resellers -.
- Mail in all the appropriate documents Signed Rebate Form, Copy of Invoice and Original UPC & Serial Number Barcode label.
  - All the items must be postmarked within 15 days of purchase.
  - Please see UPC & Serial Number Barcode example below.
- 4. Please keep a copy of all submission materials for your records.
- 5. You may check your rebate status any time at http://msi.4myrebate.com.