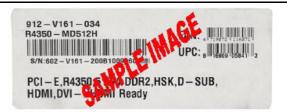

## How to Claim Your Rebate Online Only

- 1. Please go to
  - http://msi.4myrebate.com/?oc=MSI-10909 to claim your rebate. Offer code: MSI-10909. Incomplete rebate forms will be disqualified.
- 2. This rebate offer is only valid for purchases at All Resellers -.
- Mail in all the appropriate documents Signed Rebate Form , Copy of Invoice and Original UPC & Serial Number Barcode label.
  - All the items must be postmarked within 30 days of purchase.
  - Please see UPC & Serial Number Barcode example below.
- 4. Please keep a copy of all submission materials for your records.
- 5. You may check your rebate status any time at http://msi.4myrebate.com.