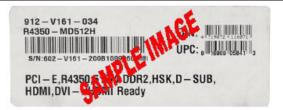

## How to Claim Your Rebate Online Only

- Please go to http://msi.4myrebate.com/?oc=MSI-14594 to claim your rebate. Offer code: MSI-14594. Incomplete rebate forms will be disqualified.
- 2. This rebate offer is only valid for purchases at All Resellers -.
- Mail in all the appropriate documents Signed Rebate Form, Copy of Invoice and Original UPC & Serial Number Barcode label.
  - All the items must be postmarked within 15 days of purchase.
  - Please see UPC & Serial Number Barcode example below.
- 4. Please keep a copy of all submission materials for your records.
- 5. You may check your rebate status any time at http://msi.4myrebate.com.