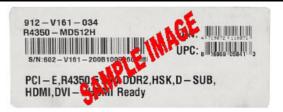

## How to Claim Your Rebate Online Only

- Please go to http://msi.4myrebate.com/?oc=MSI-16185 to claim your rebate. Offer code: MSI-16185. Incomplete rebate forms will be disqualified.
- 2. This rebate offer is only valid for purchases at Newegg.com or NeweggBusiness.com.
- Mail in all the appropriate documents Signed Rebate Form, Copy of Invoice and Original UPC & Serial Number Barcode label.
  - All the items must be postmarked within 15 days of purchase.
  - Please see UPC & Serial Number Barcode example below.
- 4. Please keep a copy of all submission materials for your records.
- 5. You may check your rebate status any time at http://msi.4myrebate.com.