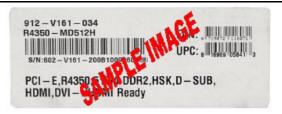

## How to Claim Your Rebate Online Only

- 1. Please go to http://msi.4myrebate.com/?oc=MSI-16522 to claim your rebate. Offer code: MSI-16522. Incomplete rebate forms will be disqualified.
- This rebate offer is only valid for purchases at All Resellers -.
- 3. Mail in all the appropriate documents Signed Rebate Form, Copy of Receipt/Invoice and Original UPC & Serial Number Barcode Label (On box, English label only).
  - All the items must be postmarked within 21 days of
  - Please see UPC & Serial Number Barcode example below.
- Please keep a copy of all submission materials for your records.
- You may check your rebate status any time at http://msi.4myrebate.com.