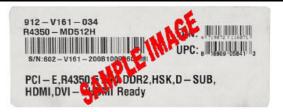

All the items must be postmarked within 21 days of purchase.

Please see UPC & Serial Number Barcode example below.

- 4. Please keep a copy of all submission materials for your records.
- 5. You may check your rebate status any time at http://msi.4myrebate.com.