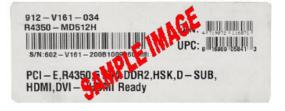

## How to Claim Your Rebate Online Only

- Please go to http://msi.4myrebate.com/?oc=MSI-14543 to claim your rebate. Offer code: MSI-14543. Incomplete rebate forms will be disqualified.
- 2. This rebate offer is only valid for purchases at Newegg.com or NeweggBusiness.com.
- Mail in all the appropriate documents Signed Rebate Form, Copy of Invoice and Original UPC & Serial Number Barcode label.
  - All the items must be postmarked within 15 days of purchase.
  - Please see UPC & Serial Number Barcode example below.
- 4. Please keep a copy of all submission materials for your records.
- 5. You may check your rebate status any time at http://msi.4myrebate.com.