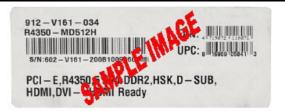

## How to Claim Your Rebate Online Only

- Please go to http://msi.4myrebate.com/?oc=MSI-14818 to claim your rebate. Offer code: MSI-14818. Incomplete rebate forms will be disqualified.
- 2. This rebate offer is only valid for purchases at Newegg.com or NeweggBusiness.com.
- Mail in all the appropriate documents Signed Rebate Form, Copy of Invoice and Original UPC & Serial Number Barcode label.
  - All the items must be postmarked within 15 days of purchase.
  - Please see UPC & Serial Number Barcode example below.
- 4. Please keep a copy of all submission materials for your records.
- 5. You may check your rebate status any time at http://msi.4myrebate.com.