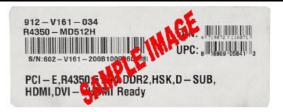

All the items must be postmarked within 21 days of

Please see UPC & Serial Number Barcode example

- Please keep a copy of all submission materials for your records.
- You may check your rebate status any time at http://msi.4myrebate.com.