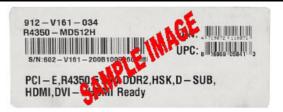

## How to Claim Your Rebate Online Only

- Please go to http://msi.4myrebate.com/?oc=MSI-14675 to claim your rebate. Offer code: MSI-14675. Incomplete rebate forms will be disqualified.
- 2. This rebate offer is only valid for purchases at Newegg.com or NeweggBusiness.com.
- Mail in all the appropriate documents Signed Rebate Form, Copy of Invoice and Original UPC & Serial Number Barcode label.
  - All the items must be postmarked within 15 days of purchase.
  - Please see UPC & Serial Number Barcode example below.
- 4. Please keep a copy of all submission materials for your records.
- 5. You may check your rebate status any time at http://msi.4myrebate.com.