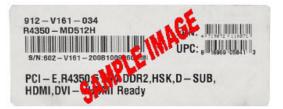

## How to Claim Your Rebate Online Only

- Please go to http://msi.4myrebate.com/?oc=MSI-13322 to claim your rebate. Offer code: MSI-13322. Incomplete rebate forms will be disqualified.
- 2. This rebate offer is only valid for purchases at Newegg.com or NeweggBusiness.com.
- Mail in all the appropriate documents Signed Rebate Form , Copy of Invoice and Original UPC & Serial Number Barcode label.
  - All the items must be postmarked within 21 days of purchase.
  - Please see UPC & Serial Number Barcode example below.
- Please keep a copy of all submission materials for your records.
- 5. You may check your rebate status any time at http://msi.4myrebate.com.