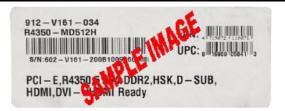

## How to Claim Your Rebate Online Only

- Please go to http://msi.4myrebate.com/?oc=MSI-14581 to claim your rebate. Offer code: MSI-14581. Incomplete rebate forms will be disqualified.
- 2. This rebate offer is only valid for purchases at Newegg.com or NeweggBusiness.com.
- Mail in all the appropriate documents Signed Rebate Form, Copy of Invoice and Original UPC & Serial Number Barcode label.
  - All the items must be postmarked within 15 days of purchase.
  - Please see UPC & Serial Number Barcode example below.
- Please keep a copy of all submission materials for your records.
- 5. You may check your rebate status any time at http://msi.4myrebate.com.