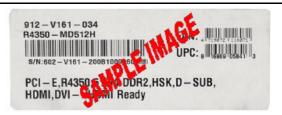

## How to Claim Your Rebate Online Only

- Please go to http://msi.4myrebate.com/?oc=MSI-13116 to claim your rebate. Offer code: MSI-13116. Incomplete rebate forms will be disqualified.
- 2. This rebate offer is only valid for purchases at Newegg.com.
- Mail in all the appropriate documents Signed Rebate Form, Copy of Invoice and Original UPC & Serial Number Barcode label.
  - All the items must be postmarked within 21 days of purchase.
  - Please see UPC & Serial Number Barcode example below.
- 4. Please keep a copy of all submission materials for your records.
- You may check your rebate status any time at http://msi.4myrebate.com.