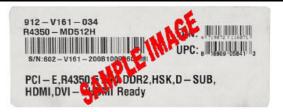

All the items must be postmarked within 21 days of purchase.

Please see UPC & Serial Number Barcode example below.

- 4. Please keep a copy of all submission materials for your records.
- You may check your rebate status any time at http://msi.4myrebate.com.