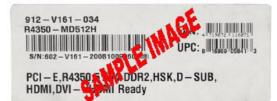

All the items must be postmarked within 15 days of purchase.

Please see UPC & Serial Number Barcode example below.

- 4. Please keep a copy of all submission materials for your records.
- 5. You may check your rebate status any time at http://msi.4myrebate.com.