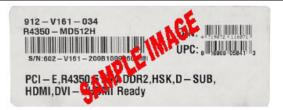

## How to Claim Your Rebate Online Only

- Please go to http://msi.4myrebate.com/?oc=MSI-16104 to claim your rebate. Offer code: MSI-16104. Incomplete rebate forms will be disqualified.
- 2. This rebate offer is only valid for purchases at All Resellers -.
- Mail in all the appropriate documents Signed Rebate Form, Copy of Invoice and Original UPC & Serial Number Barcode label.
  - All the items must be postmarked within 15 days of purchase.
  - Please see UPC & Serial Number Barcode example below.
- 4. Please keep a copy of all submission materials for your records.
- 5. You may check your rebate status any time at http://msi.4myrebate.com.