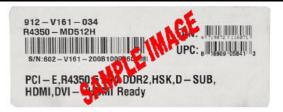

All the items must be postmarked within 21 days of

Please see UPC & Serial Number Barcode example below.

- Please keep a copy of all submission materials for your records.
- You may check your rebate status any time at http://msi.4myrebate.com.