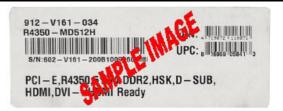

## How to Claim Your Rebate Online Only

- Please go to http://msi.4myrebate.com/?oc=MSI-15158 to claim your rebate. Offer code: MSI-15158. Incomplete rebate forms will be disqualified.
- 2. This rebate offer is only valid for purchases at All Resellers -.
- Mail in all the appropriate documents Signed Rebate Form, Copy of Invoice and Original UPC & Serial Number Barcode label.
  - All the items must be postmarked within 15 days of purchase.
  - Please see UPC & Serial Number Barcode example below.
- 4. Please keep a copy of all submission materials for your records.
- You may check your rebate status any time at http://msi.4myrebate.com.