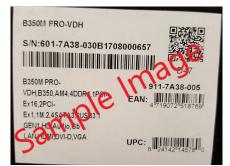

## How to Claim Your Rebate card:

- 1. Purchase the product listed above between 08/13/2020 and 08/14/2020 at Newegg.com or NeweggBusiness.com.
- 2. Go to msi.rebateaccess.com and enter the promotion number 91493.
- 3. Fill out and print the registration form for this promotion.
- 4. Cut out and enclose the ORIGINAL UPC barcode label from the product box in its entirety, including the serial number barcode and QR code (not the UPC barcode from the shipping box). See image on this form.
- 5. Enclose a copy of the sales receipt or packing slip dated between 08/13/2020 and 08/14/2020 indicating your purchase at Newegg.com or NeweggBusiness.com.
- 6. Mail all of these items to the address noted on the registration form. Submission must be postmarked within 21 days of purchase in order to qualify.