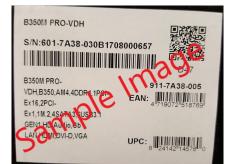

## How to Claim Your Rebate card:

- 1. Purchase the product listed above between 12/29/2020 and 12/30/2020 at Newegg.com or NeweggBusiness.com.
- 2. Go to msi, rebateaccess.com and enter the promotion number 92030.
- 3. Fill out and print the registration form for this promotion.
- 4. Cut out and enclose the ORIGINAL UPC barcode label from the product box in its entirety, including the serial number barcode and QR code (not the UPC barcode from the shipping box). See image on this form.
- 5. Enclose a copy of the sales receipt or packing slip dated between 12/29/2020 and 12/30/2020 indicating your purchase at Newegg.com or NeweggBusiness.com.
- 6. Mail all of these items to the address noted on the registration form. Submission must be postmarked within 21 days of purchase in order to qualify.