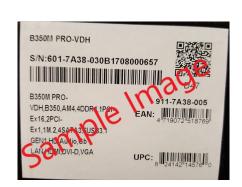

## How to Claim Your Rebate card:

- 1. Purchase the product listed above between 05/25/2019 and 05/26/2019 at Newegg.com or NeweggBusiness.com.
- 2. Go to msi.rebateaccess.com and enter the promotion number 88671.
- 3. Fill out and print the registration form for this promotion.
- Cut out and enclose the ORIGINAL UPC barcode label from the product box in its entirety, including the serial number barcode and QR code (not the UPC barcode from the shipping box). See image on this form.
- Enclose a copy of the sales receipt or packing slip dated between 05/25/2019 and 05/26/2019 indicating your purchase at Newegg.com or NeweggBusiness.com.
- 6. Mail all of these items to the address noted on the registration form. Submission must be postmarked within 21 days of purchase and no later than 06/16/2019 in order to qualify.