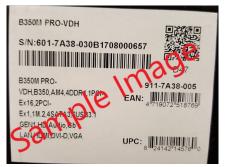

## How to Claim Your Rebate card:

- 1. Purchase the product listed above between 05/03/2019 and 05/09/2019 at Newegg.com or NeweggBusiness.com.
- 2. Go to msi.rebateaccess.com and enter the promotion number 88356.
- 3. Fill out and print the registration form for this promotion.
- 4. Cut out and enclose the ORIGINAL UPC barcode label from the product box in its entirety, including the serial number barcode and QR code (not the UPC barcode from the shipping box). See image on this form.
- 5. Enclose a copy of the sales receipt or packing slip dated between 05/03/2019 and 05/09/2019 indicating your purchase at Newegg.com or NeweggBusiness.com.
- 6. Mail all of these items to the address noted on the registration form. Submission must be postmarked within 21 days of purchase and no later than 05/30/2019 in order to qualify.