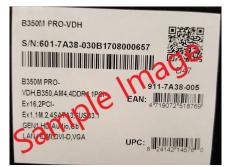

## How to Claim Your Rebate card:

- 1. Purchase the product listed above between 07/23/2019 and 07/29/2019 at Newegg.com or NeweggBusiness.com.
- 2. Go to msi.rebateaccess.com and enter the promotion number 89189.
- 3. Fill out and print the registration form for this promotion.
- 4. Cut out and enclose the ORIGINAL UPC barcode label from the product box in its entirety, including the serial number barcode and QR code (not the UPC barcode from the shipping box). See image on this form.

UPC

- 5. Enclose a copy of the sales receipt or packing slip dated between 07/23/2019 and 07/29/2019 indicating your purchase at Newegg.com or NeweggBusiness.com.
- 6. Mail all of these items to the address noted on the registration form. Submission must be postmarked within 21 days of purchase and no later than 08/19/2019 in order to qualify.