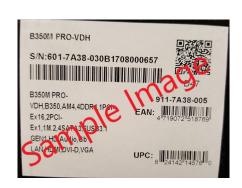

## How to Claim Your Rebate card:

- 1. Purchase the product listed above between 11/12/2019 and 11/18/2019 at Newegg.com or NeweggBusiness.com.
- 2. Go to msi.rebateaccess.com and enter the promotion number 90285.
- 3. Fill out and print the registration form for this promotion.
- 4. Cut out and enclose the ORIGINAL UPC barcode label from the product box in its entirety, including the serial number barcode and QR code (not the UPC barcode from the shipping box). See image on this form.
- Enclose a copy of the sales receipt or packing slip dated between 11/12/2019 and 11/18/2019 indicating your purchase at Newegg.com or NeweggBusiness.com.
- 6. Mail all of these items to the address noted on the registration form. Submission must be postmarked within 21 days of purchase and no later than 12/09/2019 in order to qualify.