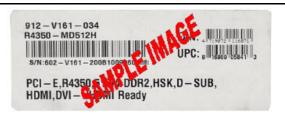

All the items must be postmarked within 21 days of purchase.

Please see UPC & Serial Number Barcode example

- Please keep a copy of all submission materials for your records.
- You may check your rebate status any time at http://msi.4myrebate.com.