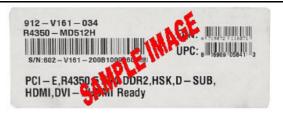

All the items must be postmarked within 21 days of purchase.

Please see UPC & Serial Number Barcode example below.

- 4. Please keep a copy of all submission materials for your records.
- You may check your rebate status any time at http://msi.4myrebate.com.