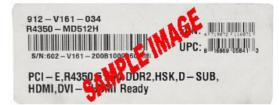

All the items must be postmarked within 21 days of purchase.

Please see UPC & Serial Number Barcode example below.

- 4. Please keep a copy of all submission materials for your records.
- 5. You may check your rebate status any time at http://msi.4myrebate.com.