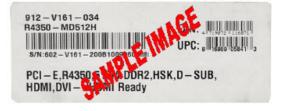

## How to Claim Your Rebate Online Only

- Please go to http://msi.4myrebate.com/?oc=MSI-14647 to claim your rebate. Offer code: MSI-14647. Incomplete rebate forms will be disqualified.
- 2. This rebate offer is only valid for purchases at Newegg.com or NeweggBusiness.com.
- Mail in all the appropriate documents Signed Rebate Form, Copy of Invoice and Original UPC & Serial Number Barcode label.
  - All the items must be postmarked within 15 days of purchase.
  - Please see UPC & Serial Number Barcode example below.
- 4. Please keep a copy of all submission materials for your records.
- 5. You may check your rebate status any time at http://msi.4myrebate.com.