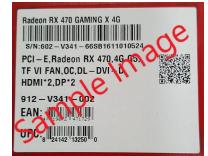

## How to Claim Your Rebate card:

- 1. Purchase any of the products listed above between 08/01/2020 and 08/31/2020 at Newegg.ca.
- 2. Go to msi.rebateaccess.com and enter the promotion number 91455.
- 3. Fill out and print the registration form for this promotion.
- 4. Cut out and enclose the ORIGINAL UPC barcode label from the product box in its entirety, including the serial number barcode and QR code (not the UPC barcode from the shipping box). See image on this form.
- 5. Enclose a copy of the sales receipt or packing slip dated between 08/01/2020 and 08/31/2020 indicating your purchase at Newegg.ca.
- 6. Mail all of these items to the address noted on the registration form. Submission must be postmarked within 21 days of purchase in order to qualify.

Do NOT use this form for submittal as it is for instructions and information only.

7. RESELLERS who sell on Market place thru NEWEGG are not qualified to post the Mail-In-Rebate.