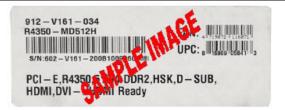

## How to Claim Your Rebate Online Only

- Please go to http://msi.4myrebate.com/?oc=MSI-15227 to claim your rebate. Offer code: MSI-15227. Incomplete rebate forms will be disqualified.
- 2. This rebate offer is only valid for purchases at All Resellers -.
- Mail in all the appropriate documents Signed Rebate Form, Copy of Invoice and Original UPC & Serial Number Barcode label.
  - All the items must be postmarked within 15 days of purchase.
  - Please see UPC & Serial Number Barcode example below.
- 4. Please keep a copy of all submission materials for your records.
- 5. You may check your rebate status any time at http://msi.4myrebate.com.