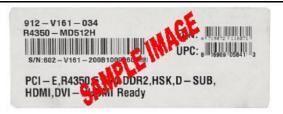

## How to Claim Your Rebate Online Only

- Please go to http://msi.4myrebate.com/?oc=MSI-17206 to claim your rebate. Offer code: MSI-17206. Incomplete rebate forms will be disqualified.
- 2. This rebate offer is only valid for purchases at Newegg.com or NeweggBusiness.com.
- Mail in all the appropriate documents Signed Rebate Form, Copy of Receipt/Invoice and Original UPC & Serial Number Barcode Label (On box, English label only).
  - All the items must be postmarked within 21 days of purchase.
  - Please see UPC & Serial Number Barcode example below.
- 4. Please keep a copy of all submission materials for your records.
- You may check your rebate status any time at http://msi.4myrebate.com.