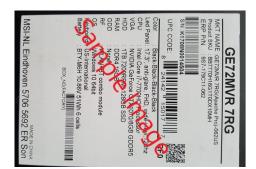

## How to Claim Your Rebate card:

- 1. Purchase any of the products listed above between 02/01/2022 and 02/28/2022 at Newegg.com or NeweggBusiness.com.
- 2. Go to msi.rebateaccess.com and enter the promotion number 94016.
- 3. Fill out and print the registration form for this promotion.
- 4. Cut out and enclose the ORIGINAL UPC barcode label from the product box in its entirety, including the serial number barcode and QR code (not the UPC barcode from the shipping box). See image on this form.
- 5. Enclose a copy of the sales receipt or packing slip dated between 02/01/2022 and 02/28/2022 indicating your purchase at Newegg.com or NeweggBusiness.com.
- 6. Mail all of these items to the address noted on the registration form. Submission must be postmarked within 21 days of purchase in order to qualify.