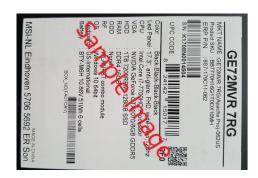

## How to Claim Your Rebate card:

- 1. Purchase any of the products listed above between 04/01/2021 and 04/30/2021 at Newegg.com or NeweggBusiness.com.
- 2. Go to msi.rebateaccess.com and enter the promotion number 92393.
- 3. Fill out and print the registration form for this promotion.
- 4. Cut out and enclose the ORIGINAL UPC barcode label from the product box in its entirety, including the serial number barcode and QR code (not the UPC barcode from the shipping box). See image on this form.
- 5. Enclose a copy of the sales receipt or packing slip dated between 04/01/2021 and 04/30/2021 indicating your purchase at Newegg.com or NeweggBusiness.com.
- Mail all of these items to the address noted on the registration form. Submission must be postmarked within 21 days of purchase in order to qualify.