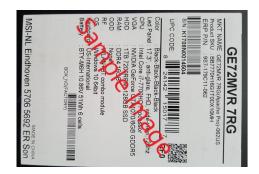

## How to Claim Your Rebate card:

- 1. Purchase any of the products listed above between 10/01/2019 and 10/31/2019 at Newegg.com or NeweggBusiness.com.
- 2. Go to msi.rebateaccess.com and enter the promotion number 89904.
- 3. Fill out and print the registration form for this promotion.
- 4. Cut out and enclose the ORIGINAL UPC barcode label from the product box in its entirety, including the serial number barcode and QR code (not the UPC barcode from the shipping box). See image on this form.
- 5. Enclose a copy of the sales receipt or packing slip dated between 10/01/2019 and 10/31/2019 indicating your purchase at Newegg.com or NeweggBusiness.com.
- 6. Mail all of these items to the address noted on the registration form. Submission must be postmarked within 21 days of purchase and no later than 11/21/2019 in order to qualify.