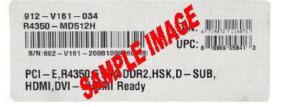

All the items must be postmarked within 21 days of purchase.

Please see UPC & Serial Number Barcode example below.

- 4. Please keep a copy of all submission materials for your records.
- 5. You may check your rebate status any time at http://msi.4myrebate.com.