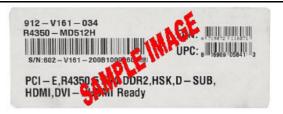

All the items must be postmarked within 21 days of

Please see UPC & Serial Number Barcode example below.

- Please keep a copy of all submission materials for your records.
- You may check your rebate status any time at http://msi.4myrebate.com.