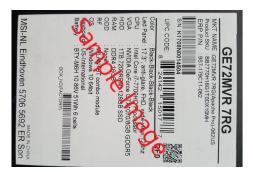

## How to Claim Your Rebate card:

- 1. Purchase any of the products listed above between 07/01/2022 and 07/31/2022 at Newegg.com or NeweggBusiness.com.
- 2. Go to msi.rebateaccess.com and enter the promotion number 94478.
- 3. Fill out and print the registration form for this promotion.
- 4. Cut out and enclose the ORIGINAL UPC barcode label from the product box in its entirety, including the serial number barcode and QR code (not the UPC barcode from the shipping box). See image on this form.
- 5. Enclose a copy of the sales receipt or packing slip dated between 07/01/2022 and 07/31/2022 indicating your purchase at Newegg.com or NeweggBusiness.com.
- 6. Mail all of these items to the address noted on the registration form. Submission must be postmarked within 21 days of purchase in order to qualify.