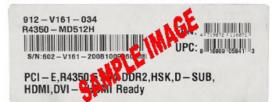

All the items must be postmarked within 15 days of purchase.

Please see UPC & Serial Number Barcode example below.

- 4. Please keep a copy of all submission materials for your records.
- 5. You may check your rebate status any time at http://msi.4myrebate.com.