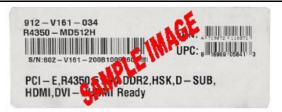

## How to Claim Your Rebate Online Only

- Please go to http://msi.4myrebate.com/?oc=MSI-12902 to claim your rebate. Offer code: MSI-12902. Incomplete rebate forms will be disqualified.
- 2. This rebate offer is only valid for purchases at All Resellers -.
- Mail in all the appropriate documents Signed Rebate Form, Copy of Invoice and Original UPC & Serial Number Barcode label.
  - All the items must be postmarked within 21 days of purchase.
  - Please see UPC & Serial Number Barcode example below
- 4. Please keep a copy of all submission materials for your records.
- 5. You may check your rebate status any time at http://msi.4myrebate.com.