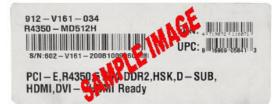

Please see UPC & Serial Number Barcode example below.

- 4. Please keep a copy of all submission materials for your records.
- 5. You may check your rebate status any time at http://msi.4myrebate.com.