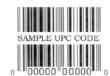

## To receive your rebate:

- 1. Purchase select Logitech® products from Newegg.com.
- 2. Purchases must be made between 05/27/2010 and 06/02/2010. Request must be postmarked by 07/02/2010.
- 3. Mail this form along with all of the ORIGINAL UPC code(s) from the product package(s) and a copy of the receipt (with the eligible product(s) circled). One receipt per envelope.
- 4. This offer is not combinable with any other offer(s).
- Mail to: Dept. 10-24463, Logitech Rebates, P.O. Box 540004, El Paso, TX 88554-0004